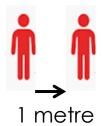

From 2 metres apart

• To 1 metre apart

 You will be able to visit two households