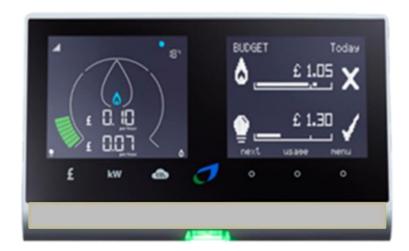

#### What is a Smart Meter?

Understanding the Energy Market together

 A Smart Meter shows you how much gas and electricity you are using each day

 Your energy company will give you a Smart Meter Display Unit

 You can put this Display Unit in any room in your home so you can easily see it

Understanding the Energy Market together

Understanding the Energy Market together