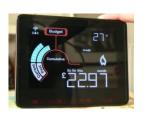

#### **Budgeting your money**

- A Smart Meter can help you budget your money, because it tells you how much you are spending on gas and electricity
- So you can keep track of your spending and be comfortable warm and happy in your home

 If you are paying this way your Smart Meter will tell you how much energy you have used so far today, or during the month