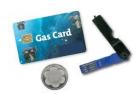

#### Paying for your gas and electricity

 With some Smart Meters you can top up your electricity and gas as you go along

 Your energy company will give you a token, smart card or a pre-payment key

Understanding the Energy Market together

#### Paying by top up

- You can pay money to top up:
  - By mobile phone app

www

Online

 Or take your smart card to the shop or Post Office

Understanding the Energy Market together

 You pay the bill one month at a time, the same amount each month from your bank